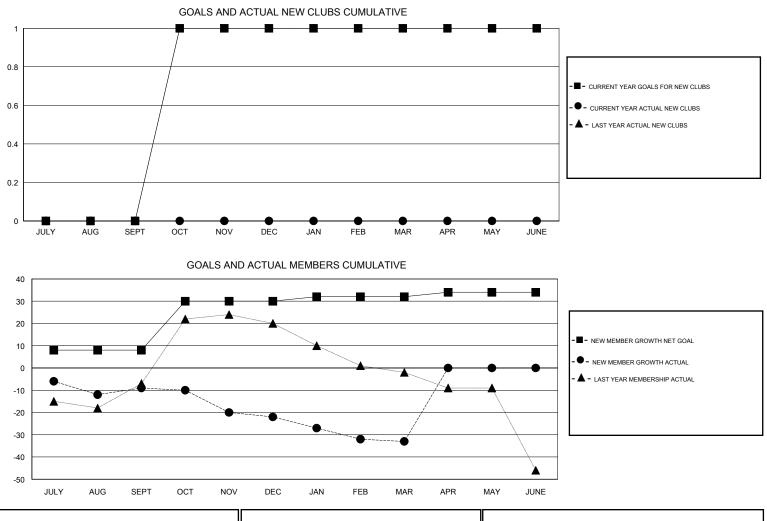

## GMT: Cindy Gregg

| GMT: Cindy Gr | egg           | L           | OCATION PENNSYL | /ANIA                 |                                                                |                                                              | GMT CA                                             |  |
|---------------|---------------|-------------|-----------------|-----------------------|----------------------------------------------------------------|--------------------------------------------------------------|----------------------------------------------------|--|
| Clubs         |               |             |                 | Members               |                                                                |                                                              |                                                    |  |
|               | RESULTS FOR   | R 2016-2017 |                 | RESULTS FOR 2016-2017 |                                                                |                                                              |                                                    |  |
| QUARTER       | NEW CLUB GOAL | NEW CLUBS   | DROPPED CLUBS   | QUARTER               | NEW MEMBER GROWTH<br>NET GOAL (not reinstated<br>or transfers) | NEW MEMBER<br>GROWTH ACTUAL (not<br>reinstated or transfers) | DROPPED<br>MEMBERS ACTUAL<br>(including transfers) |  |
| JULY/AUG/SEPT | 0             | 0           | 0               | JULY/AUG/SEPT         | 8                                                              | 15                                                           | 24                                                 |  |
| OCT/NOV/DEC   | 1             | 0           | 0               | OCT/NOV/DEC           | 22                                                             | 17                                                           | 30                                                 |  |
| JAN/FEB/MAR   | 0             | 0           | 0               | JAN/FEB/MAR           | 2                                                              | 9                                                            | 20                                                 |  |
| APR/MAY/JUNE  | 0             | 0           | 0               | APR/MAY/JUNE          | 2                                                              | 0                                                            | 0                                                  |  |